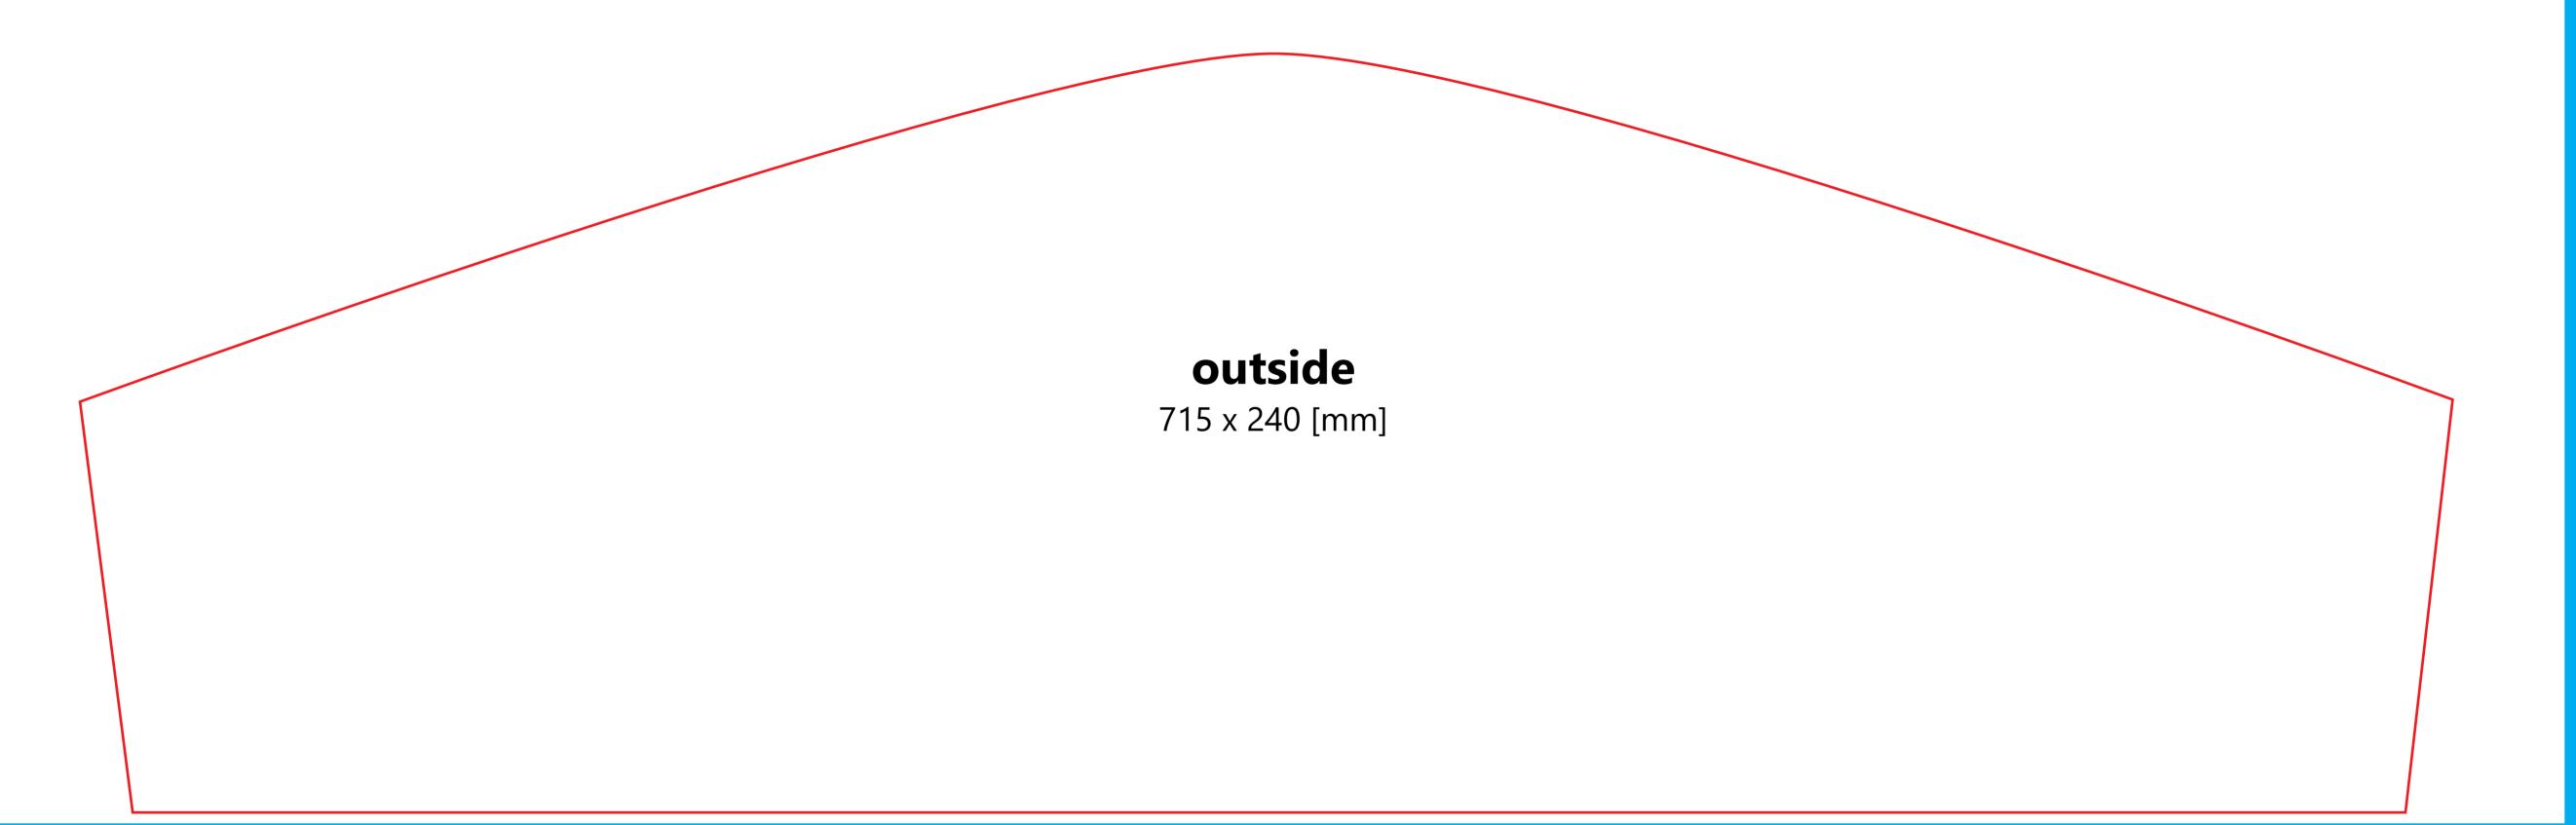

No bleed or crop marks required

Artwork should be supplied at full size

Front Artwork Size: 7000mm (W) x 2400mm (H) Back Artwork Size: 7150mm (W) x 2400mm (H)

Delete all the cutout lines and check the secure area. The Guidelines on the artwork template contain: project line, shape line and secure line.

All major elements should be kept inside the secure line, while the background and graphic should fill to the project line.

The file name should look like: SYSTEMNAME\_FRONT/BACK\_DIMENSIONS

Watch our 'how to design artwork' video here