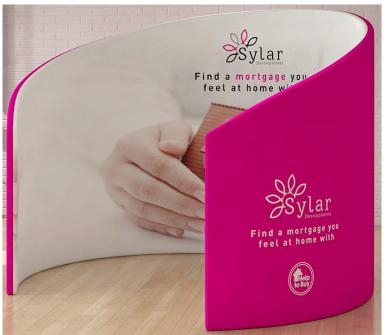

## Artwork Specification - Tex-Flex Fabric Booth

Artwork should be provided as a high resolution PDF to the following specification

- CMYK colour profile
- Vector format/ 300dpi or higher
- Text outlined
- Images linked/embedded
- Layers flattened

No bleed or crop marks required

Artwork should be supplied at full size

Front Artwork Size: 7000mm (W) x 2400mm (H) Back Artwork Size: 7150mm (W) x 2400mm (H)

Delete all the cutout lines and check the secure area. The Guidelines on the artwork template contain: project line, shape line and secure line.

All major elements should be kept inside the secure line, while the background and graphic should fill to the project line.

The file name should look like: SYSTEMNAME\_FRONT/BACK\_DIMENSIONS

Watch our 'how to design artwork' video here