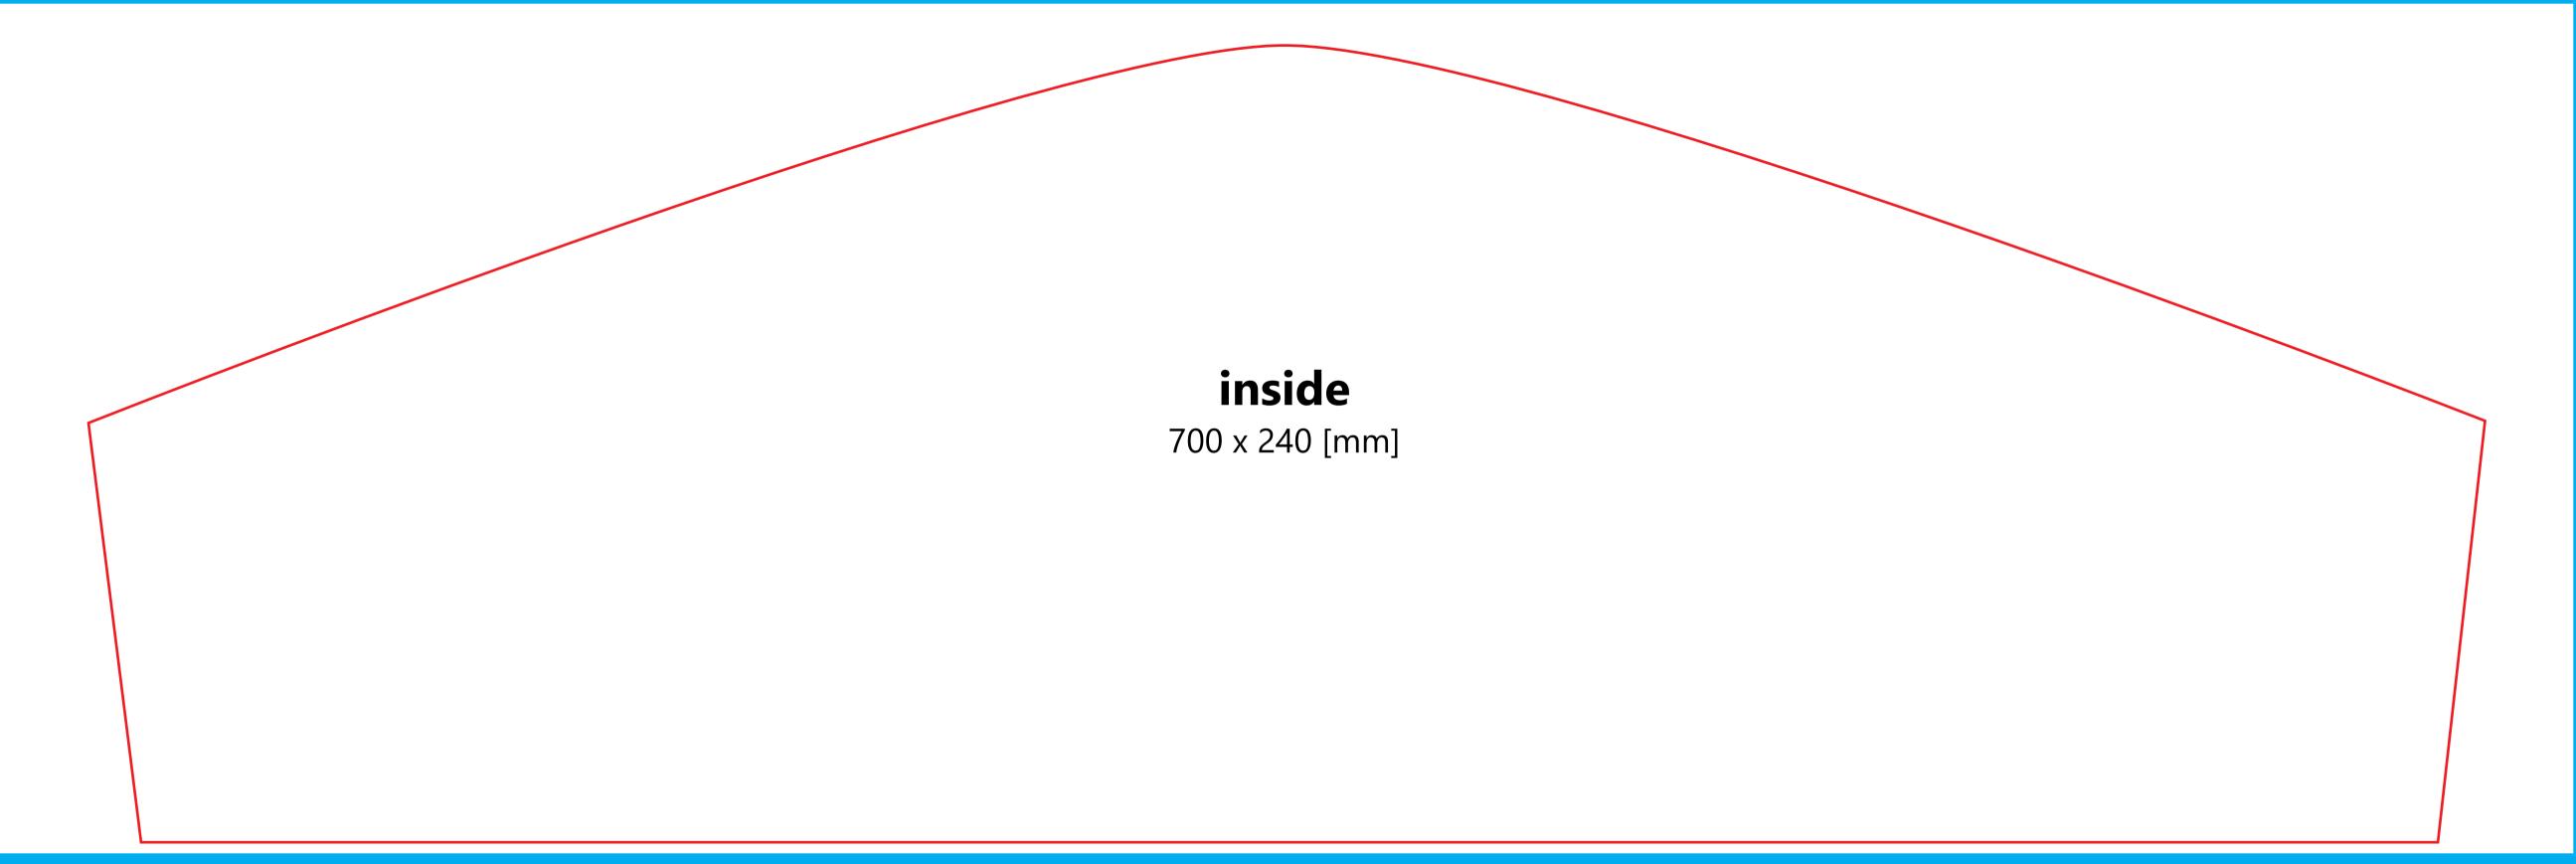

No bleed or crop marks required

Artwork should be supplied at full size

Front Artwork Size: 7000mm (W) x 2400mm (H) Back Artwork Size: 7150mm (W) x 2400mm (H)

Delete all the cutout lines and check the secure area. The Guidelines on the artwork template contain: project line, shape line and secure line.

All major elements should be kept inside the secure line, while the background and graphic should fill to the project line.

The file name should look like: SYSTEMNAME\_FRONT/BACK\_DIMENSIONS

Watch our 'how to design artwork' video here